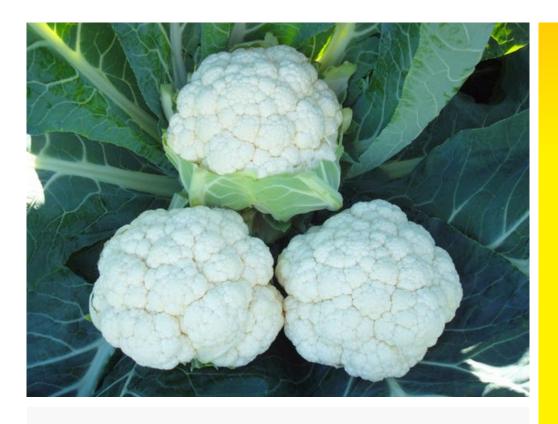

## **Estatique**

## **Hybrid Cauliflower**

- Large framed cauliflower suitable for a wide production window
- Upright growth habit
- Good leaf disease tolerances
- Curds are white, well wrapped and ability to make large sizing
- Trials to date indicate suitable for Autumn/Spring cut in Southern states and Winter production in Queensland.